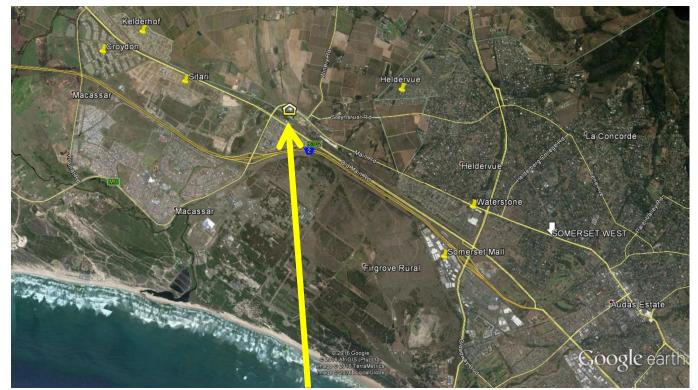

## Location

The entrance is off the M9, close to the crossing with Winery Road. Access to Firgrove Business Park is easy and uncongested.

## We are here