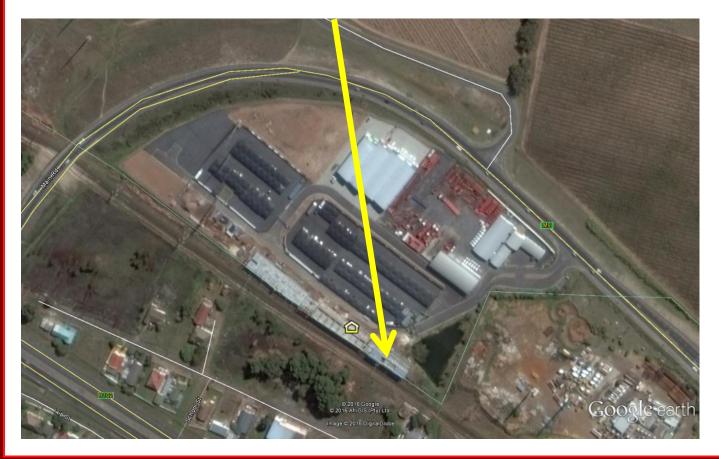

## Location

The entrance is off the M9, close to the crossing with Winery Road. Access to Firgrove Business Park is easy and uncongested.

## We are here