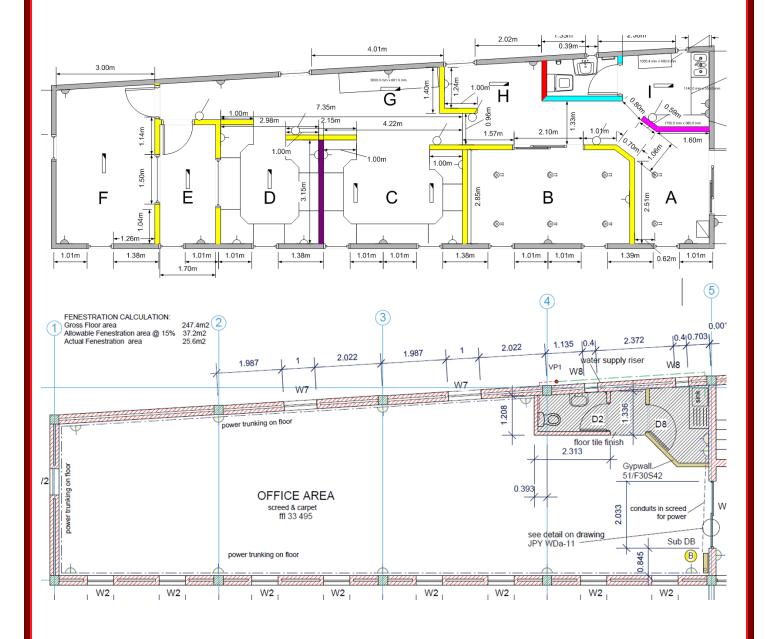

|
| Water :                          | Excluded [Conventional meter]                                                                                                                                                                                                       |
| Electricity:                     | Excluded [Conventional meter]                                                                                                                                                                                                       |

### **Example of Plan of Office Space - Unit 5**